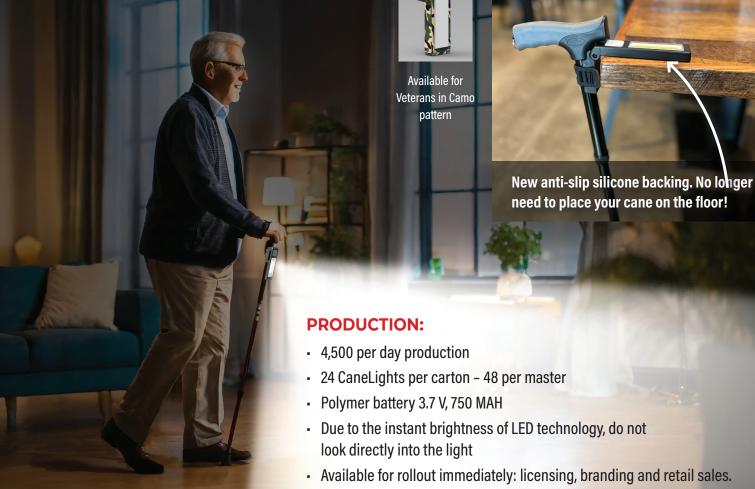

### **PRODUCTION**

- Individual retail box: 24 CaneLights per carton, 48 per master carton.
- Production capacity: 5,000 per day. Patent Pending
  1 year Mfg. warranty. Camouflage pattern available with advance notice (no extra charge)

#### **BATTERY**

- Rechargeable Li-ion polymer battery 3.7V
  750mAh. Same battery used on cell phones.
- Fully charge your CaneLight with included Type C USB cable.
- Battery level indicator: will last 3 seconds:
  Green 11%-100% Red less than 10% When recharging
  Red will turn green when fully charged: