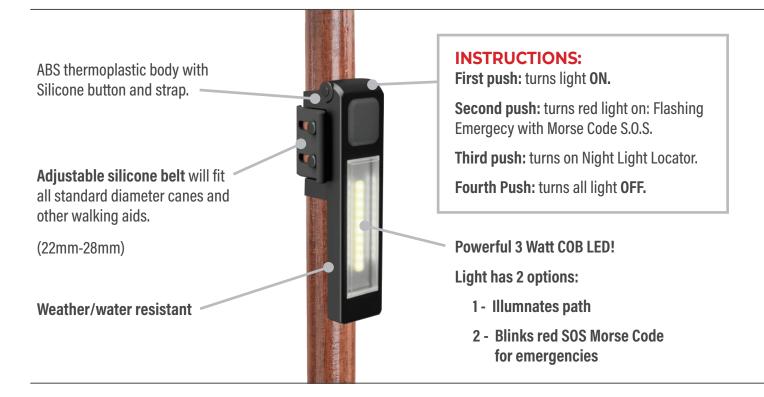

# ILLUMINATE YOUR PATH

- White high intensity, COB light generating a 50' beam!
- Red High COB Morse Code SOS Pulsing "Emergency" Flash
- Low intensity, LED light for conveniently locating cane at night
- Green, Red battery level indicators
- Type C Rechargeable port with USB Cable included

For Use on all Mobility Aids:

PATENT PENDING

#### **POWERFUL 3 WATT COB LED**

- White/Red lights with 200Lumens each. Bright beams will reach over 50'!
- Working modes: White-Red and night locator light.
  Night light can be seen only in dark environment.
- Continuous light duration: High intensity white light 6 hours, Emergency Red light 65+ hours and Night light locator 30 days.