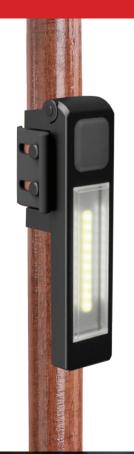

# ILLUMINATE YOUR PATH

- White high intensity, COB light generating a 50' beam!
- Red High COB Morse Code SOS Pulsing "Emergency" Flash
- Low intensity, LED light for conveniently locating cane at night
- Green, Red battery level indicators
- Type C Rechargeable port with USB Cable included

#### **POWERFUL 3 WATT COB LED**

- White/Red lights with 200Lumens each. Bright beams will reach over 50'!
- Working modes: White-Red and night locator light.
  Night light can be seen only in dark environment.
- Continuous light duration: High intensity white light 6 hours, Emergency Red light 65+ hours and Night light locator 30 days.

## **DIMENSIONS**

Product dimensions: 5.35" x 1.65" x 1.77"