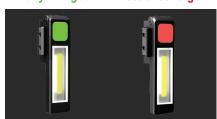

#### **BATTERY**

- Rechargeable Li-ion polymer battery 3.7V
  750mAh. Same battery used on cell phones.
- Fully charge your CaneLight with included Type C USB cable.
- Battery level indicator: will last 3 seconds:
  Green 11%-100% Red less than 10% When recharging
  Red will turn green when fully charged:

Green = Red = Battery low, Fully charged needs recharge.

**Contact Peter Piffath:** 

Email: PPiffath@CaneLightUSA.com

Phone: 954.415.4010

A division of Feature products established in 1988.