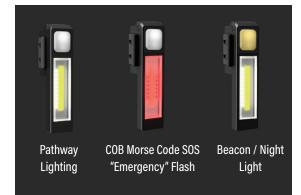

# ILLUMINATE YOUR PATH

- White high intensity, COB light generating a 50' beam!
- Red High COB Morse Code SOS Pulsing "Emergency" Flash
- Low intensity, LED light for conveniently locating cane at night
- Green, Red battery level indicators
- Type C Rechargeable port with USB Cable included

#### **POWERFUL 3 WATT COB LED**

- White/Red lights with 200Lumens each. Bright beams will reach over 50'!
- Working modes: White-Red and night locator light.
  Night light can be seen only in dark environment.
- Continuous light duration: High intensity white light 6 hours, Emergency Red light 65+ hours and Night light locator 30 days.